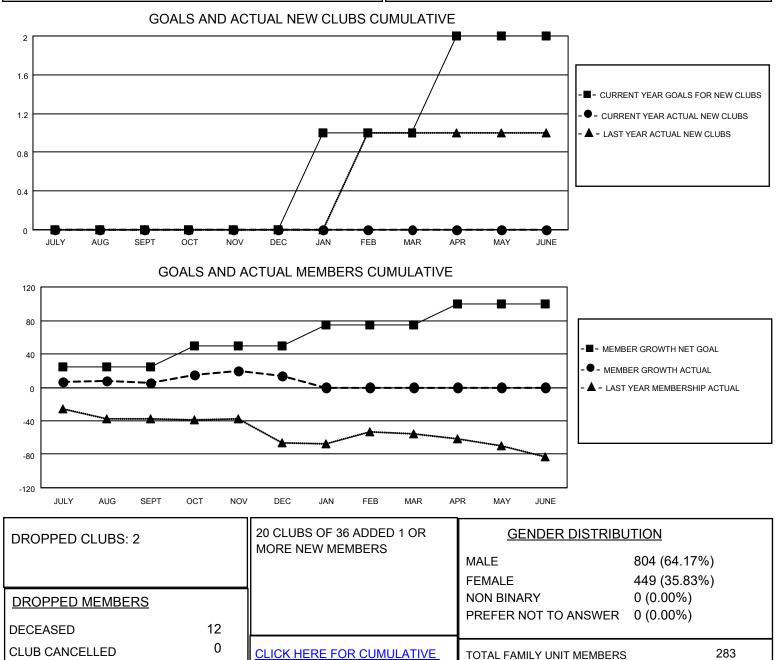

## LOCATION MINNESOTA

District 5M 6

Results as of: 12/31/2021

| Clubs                 |               |           |               | Members               |                        |                         |                                                    |
|-----------------------|---------------|-----------|---------------|-----------------------|------------------------|-------------------------|----------------------------------------------------|
| RESULTS FOR 2021-2022 |               |           |               | RESULTS FOR 2021-2022 |                        |                         |                                                    |
| QUARTER               | NEW CLUB GOAL | NEW CLUBS | DROPPED CLUBS | QUARTER MEMI          | BER GROWTH NET<br>GOAL | MEMBER GROWTH<br>ACTUAL | DROPPED<br>MEMBERS ACTUAL<br>(including transfers) |
| JULY/AUG/SEPT         | 0             | 0         | 1             | JULY/AUG/SEPT         | 25                     | 43                      | 32                                                 |
| OCT/NOV/DEC           | 0             | 0         | 1             | OCT/NOV/DEC           | 25                     | 42                      | 32                                                 |
| JAN/FEB/MAR           | 1             | 0         | 0             | JAN/FEB/MAR           | 25                     | 0                       | 0                                                  |
| APR/MAY/JUNE          | 1             | 0         | 0             | APR/MAY/JUNE          | 25                     | 0                       | 0                                                  |